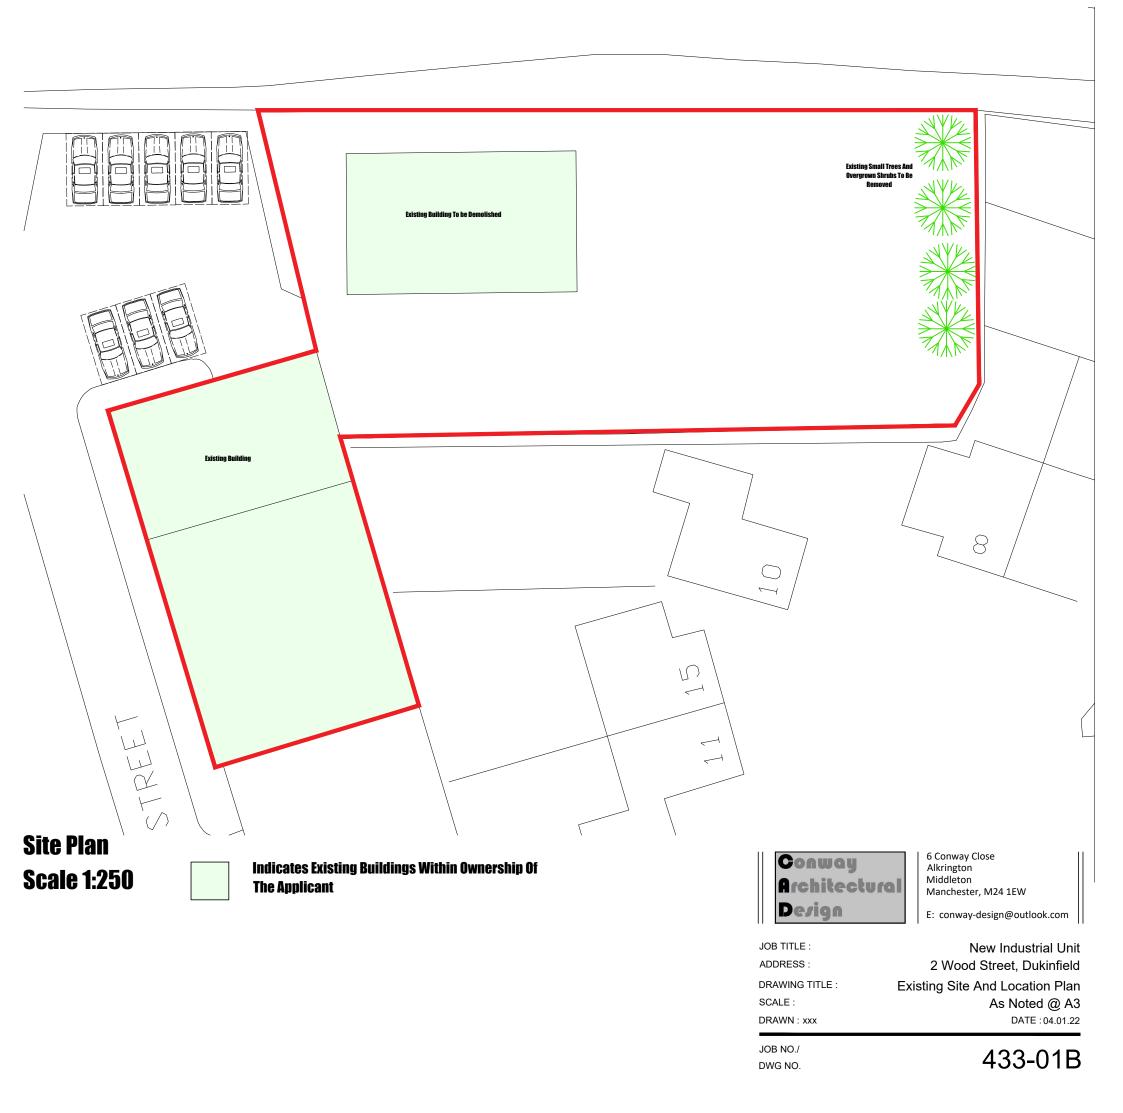

Conway Architectural Design shall have no responsibility for any use made of this document other than for that which it was prepared and issued. This drawing should not be scaled. Work to figured dimensions only.

All dimensions and levels to be checked on site. No building work is to be started until all relevant approvals are in place.

Any discrepancies should be reported to Conway Architectural Design.
This drawing should not be reproduced without written

permission from Conway Architectural Design.

Standard Building Regs Notes are to be provided by Conway Architectural Design prior to a building regs application being submitted.

**Scale 1:1250**